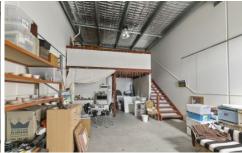

## 4/53 Gateway Drive Noosaville QLD

Forde Property are pleased to offer to the market this affordable, modern looking commercial warehouse for sale.

- Warehouse: 53m2 ground and 13m2 mezzanine approx.
- Amenities include kitchenette, and toilet.
- High Bay Auto roller door.
- 3 Phase available.

4/53 Gateway Drive, Noosaville