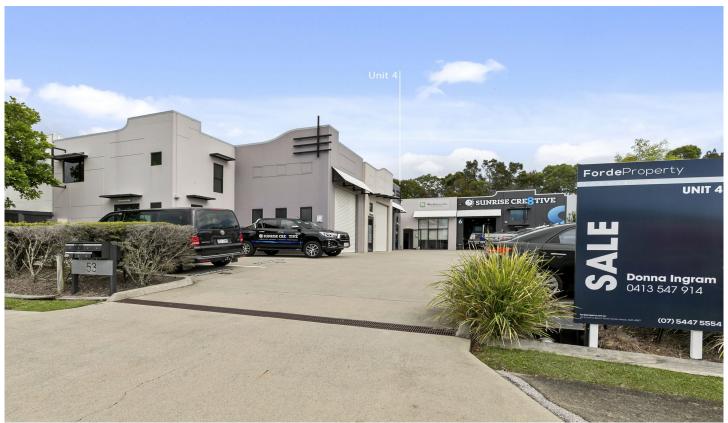

## 4/53 Gateway Drive Noosaville QLD

Forde Property are pleased to offer to the market this affordable, modern looking commercial warehouse for sale.

- Warehouse: 53m2 ground and 13m2 mezzanine approx.
- Amenities include kitchenette, and toilet.
- High Bay Auto roller door.
- 3 Phase available.

Located in the popular Noosaville Industrial area on Gateway Drive and is well positioned among other professional units in this tidy complex of six.

Suitable for the owner/occupier or investor and ideal for storage or running a small business.

4/53 Gateway Drive, Noosaville