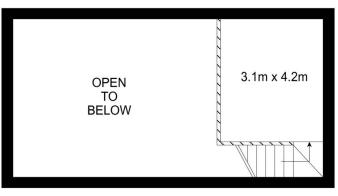

## 4/53 Gateway Drive Noosaville QLD

Forde Property are pleased to offer to the market this affordable, modern looking commercial warehouse for sale.

- Warehouse: 53m2 ground and 13m2 mezzanine approx.
- Amenities include kitchenette, and toilet.
- High Bay Auto roller door.
- 3 Phase available.

Donna Ingram 07 5447 5554

**GROUND FLOOR** 

**FIRST FLOOR** 

0 1 2 3 4 5

INT: 65 m<sup>2</sup>

icale in metres. Indicative only. Dimensions are approximate. All information contained herein is gathered from sources we believe to be reliable. However, we cannot guarantee its accuracy and interested persons should rely on their own enquiries.