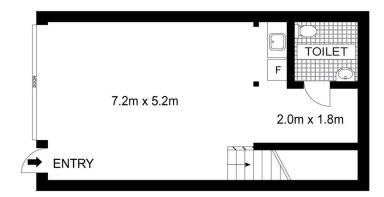

## 4/53 Gateway Drive Noosaville QLD

Forde Property are pleased to offer to the market this affordable, modern looking commercial warehouse for sale.

- Warehouse: 53m2 ground and 13m2 mezzanine approx.
- Amenities include kitchenette, and toilet.
- High Bay Auto roller door.
- 3 Phase available.

Donna Ingram 07 5447 5554

**GROUND FLOOR** 

**FIRST FLOOR** 

0 1 2 3 4 5

INT: 65 m<sup>2</sup>

icale in metres. Indicative only. Dimensions are approximate. All information contained herein is gathered from sources we believe to be reliable. However, we cannot guarantee its accuracy and interested persons should rely on their own enquiries.