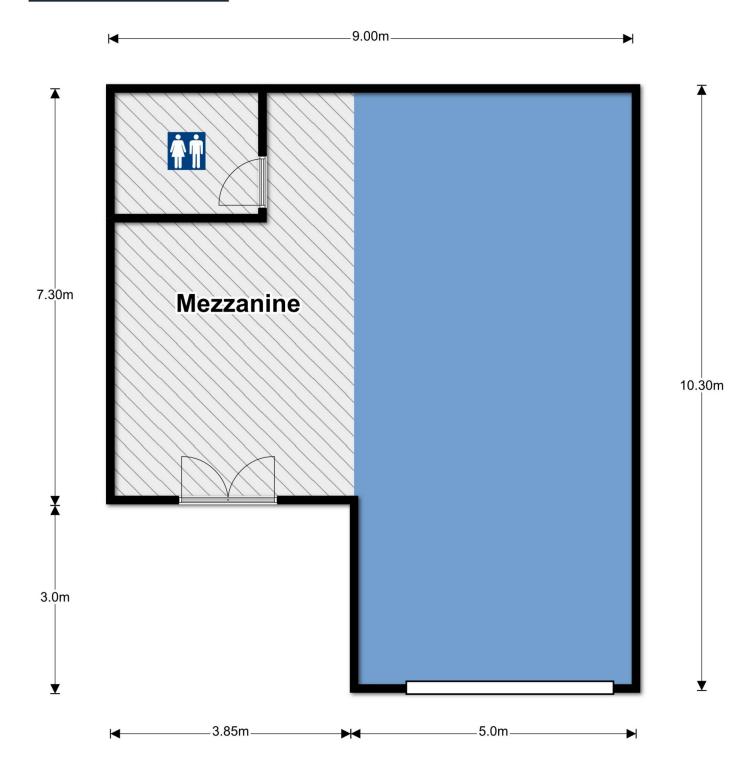

- Modern glass fronted warehouse of 81m2 with Mezzanine of 29m2
- Quality tilt slab construction with high bay roller door access
- Enclosed office with A/C and solar
- Amenities include bathroom facilities & kitchenette
- High speed NBN internet connection

Building Size: 110 sqm

View : https://www.fordeproperty.com.au/lease/

qld/sunshine-coast/noosaville/commerci

al/industrial/6504713

Donna Ingram 07 5447 5554

FLOOR AREA 110 M²