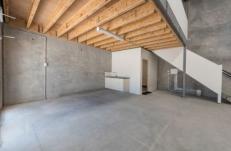

- Modern glass fronted warehouse of 81m2 with Mezzanine of 29m2
- Quality tilt slab construction with high bay roller door access
- Enclosed office with A/C and solar
- Amenities include bathroom facilities & kitchenette
- High speed NBN internet connection

Building Size: 110 sqm

View : https://www.fordeproperty.com.au/lease/

qld/sunshine-coast/noosaville/commerci

al/industrial/6504713

Donna Ingram 07 5447 5554

FLOOR AREA 110 M²