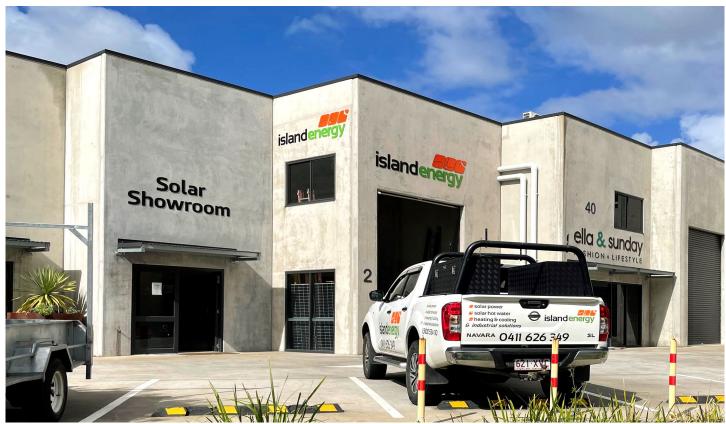

## 2/40 Gateway Drive Noosaville QLD

2/40 Gateway Drive is a new high clearance warehouse with wonderful natural light which provides an excellent opportunity for a new or already established business to relocate to this thriving Noosaville location.

- Modern glass fronted warehouse of 81m2 with Mezzanine of 29m2
- Quality tilt slab construction with high bay roller door access
- Enclosed office with A/C and solar
- Amenities include bathroom facilities & kitchenette
- High speed NBN internet connection

Building Size: 110 sqm

View : https://www.fordeproperty.com.au/lease/

qld/sunshine-coast/noosaville/commerci

al/industrial/6504713

Donna Ingram 07 5447 5554

FLOOR AREA 110 M²