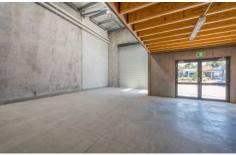

- Modern glass fronted warehouse of 81m2 with Mezzanine of 29m2
- Quality tilt slab construction with high bay roller door access
- Enclosed office with A/C and solar
- Amenities include bathroom facilities & kitchenette
- High speed NBN internet connection

Building Size: 110 sqm

View : https://www.fordeproperty.com.au/lease/

qld/sunshine-coast/noosaville/commerci

al/industrial/6504713

Donna Ingram 07 5447 5554

FLOOR AREA 110 M²