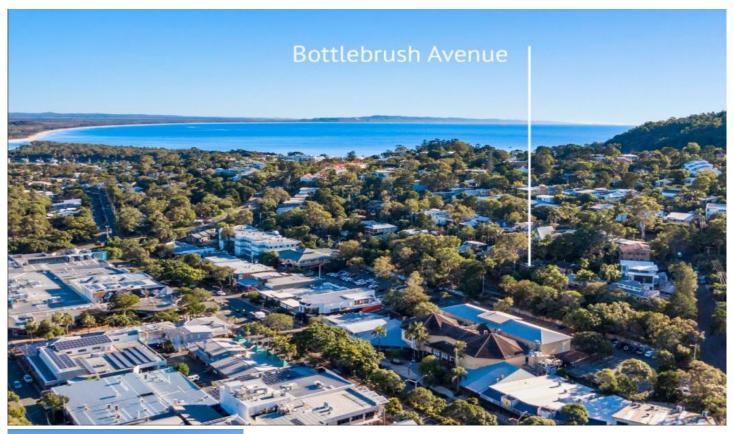

## **Noosa Heads**

Forde Property are pleased to present the opportunity to purchase this Bottlebrush Avenue duplex site in Noosa Heads.

- Ideal development site in elevated central position in Noosa Heads
- Very limited prime land with value add potential
- 506m2 site code assessable for 4-6 townhouses or apartments
- Zoned High Density Residential
- Sought after location 10 minutes walk to Hastings Street, Main Beach and Noosa National Park
- Currently disposed of as a 2 bedroom, 1 bathroom home with carport
- Act now as this is certain to sell quickly