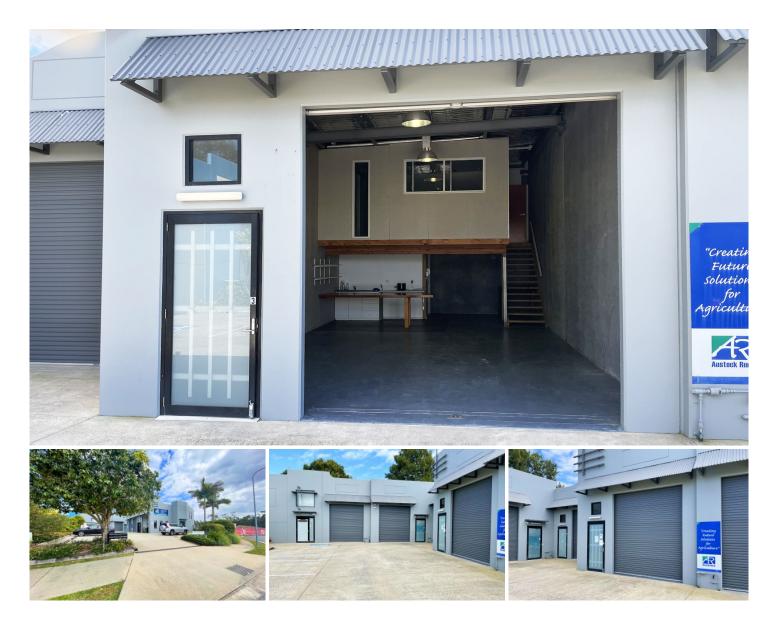

## 3/61 Gateway Drive Noosaville QLD

Forde Property is pleased to present Unit 3/61 Gateway Drive, Noosaville.

This unit is in a boutique complex of six warehouses in the Industrial estate on Gateway Drive.

- Internal Area: 68m2 ground + 20m2 mezz
- Perfect location to service all of Noosa shire
- High Bay roller door
- Enclosed office with air conditioning
- Easily accessible and Security to the complex