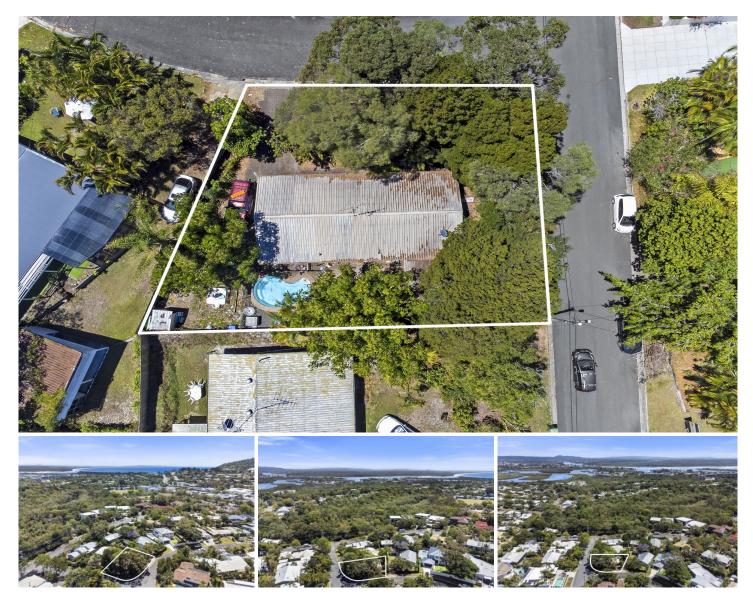

## **Noosa Heads**

Forde Property are pleased to offer this exclusive opportunity to purchase a duplex site in Delorme Street, Noosa Heads.

Positioned in an ideal location just a short walk to the vibrant Noosa Junction precinct, a local and tourist favourite with numerous popular shops, restaurants, bars, live music, night markets, street art and galleries.

Medium Density Zone (code assessable for duplex/triplex)
529 m2 corner block with frontage to Safari & Delorme Street

- Central location close to Noosa Junction, Hastings Street & Sunshine Beach

- Existing home circa \$500 p/w holding income