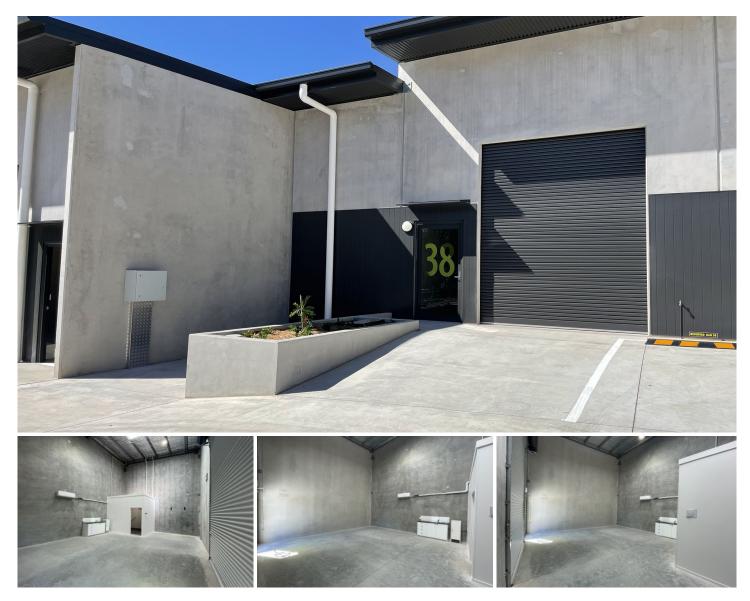

## FORDE

## 38/64 Gateway Drive Noosaville QLD

2 🚘

Brand new Tilt slab warehouse

- Quality industrial building 66m2 with high bay roller door.

- Multipurpose space suitable for wholesale, distribution, office, workspace or storage.

- Full amenities including kitchenette, shower and toilet.

- NBN fibre to premises, two allocated car spaces, A/C and solar.

- Available soon.

For further information please contact Donna Ingram 0413 547 914.

## Building Size : 66 sqm

View

: https://www.fordeproperty.com.au/lease/ qld/sunshine-coast/noosaville/commerci al/industrial/6664855

Donna Ingram 07 5447 5554