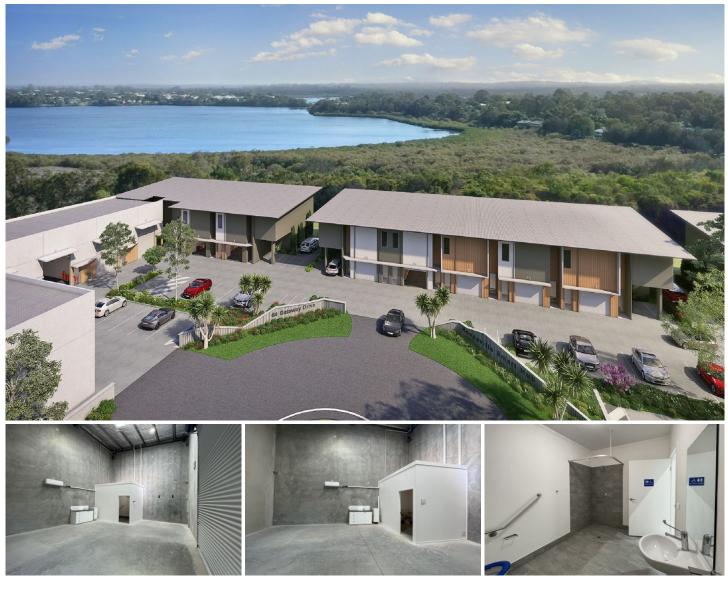

## FORDE

## 32/64 Gateway Drive Noosaville QLD

2 🖨

Brand new Tilt slab warehouse

- Quality industrial building 66m2 with high bay roller door.

- Multipurpose space suitable for wholesale, distribution, office, workspace or storage.

- Full amenities including kitchenette, shower and toilet.

- NBN fibre to premises, two allocated car spaces, and solar.

- Available soon.

For further information please contact Donna Ingram 0413 547 914.

## Building Size : 66 sqm

View

: https://www.fordeproperty.com.au/lease/ qld/sunshine-coast/noosaville/commerci al/industrial/6806098

Donna Ingram 07 5447 5554