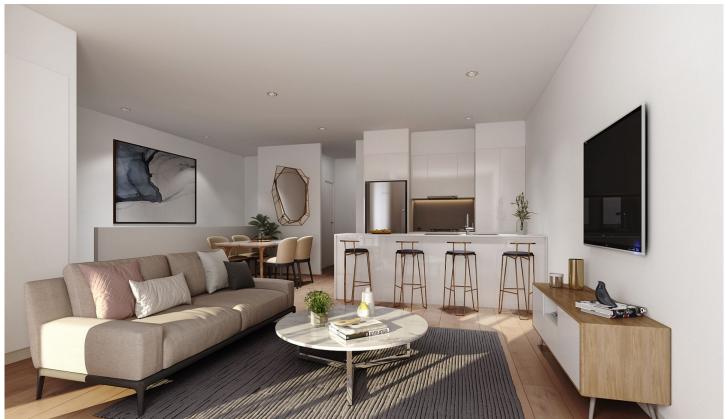

- Multi purpose premises 160 m2
- Warehouse of 85m2 with a 75m2 2 bedroom residential dwelling.
- Views towards lake Doonella
- Warehousing, office, storage or workspace
- Warehouse has full amenities including kitchenette & toilet
- 2 Allocated car parks
- Dual level
- Distinctive green zones and energy options