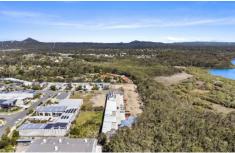

## 16/64 Gateway Drive Noosaville QLD

Stage 2 of 64 Gateway Drive Noosaville Smart Hub.

Forde Property is please to present limited number of warehouse/caretakers units in a new eco-friendly complex that features a distinctive green zone around its perimeter and sophisticated energy options including a solar farm.

- Multi purpose premises 160 m2
- Warehouse of 85m2 with a 75m2 2 bedroom residential dwelling.
- Views towards lake Doonella
- Warehousing, office, storage or workspace
- Warehouse has full amenities including kitchenette & toilet
- 2 Allocated car parks
- Dual level
- Distinctive green zones and energy options