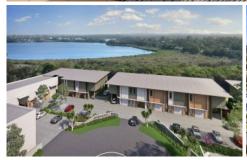

## 16/64 Gateway Drive Noosaville QLD

Stage 2 of 64 Gateway Drive Noosaville Smart Hub.

Forde Property is please to present limited number of warehouse/caretakers units in a new eco-friendly complex that features a distinctive green zone around its perimeter and sophisticated energy options including a solar farm.

- Multi purpose premises 160 m2
- Warehouse of 85m2 with a 75m2 2 bedroom residential dwelling.
- Views towards lake Doonella
- Warehousing, office, storage or workspace
- Warehouse has full amenities including kitchenette & toilet
- 2 Allocated car parks
- Dual level
- Distinctive green zones and energy options