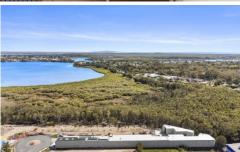

## 16/64 Gateway Drive Noosaville QLD

Stage 2 of 64 Gateway Drive Noosaville Smart Hub.

Forde Property is please to present limited number of warehouse/caretakers units in a new eco-friendly complex that features a distinctive green zone around its perimeter and sophisticated energy options including a solar farm.

- Multi purpose premises 160 m2
- Warehouse of 85m2 with a 75m2 2 bedroom residential dwelling.
- Views towards lake Doonella
- Warehousing, office, storage or workspace
- Warehouse has full amenities including kitchenette & toilet
- 2 Allocated car parks
- Dual level
- Distinctive green zones and energy options