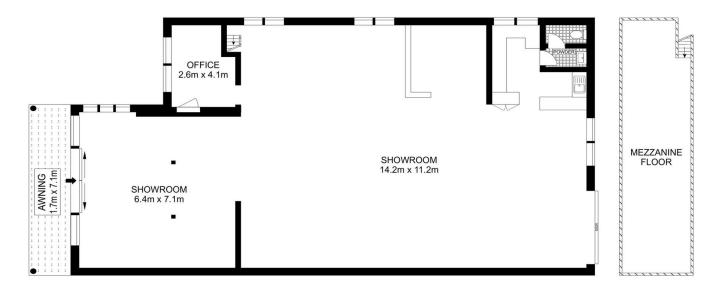

## 1/8 Venture Drive Noosaville QLD

Forde Property is pleased to present shop 1/8 Venture Drive, Noosaville for Lease.

- Versatile showroom with open plan warehouse and roller door access

- Mezzanine office & storage
- Ground level 220m2 approx + 30 m2 Mezz
- Additional exterior undercover area 15m2

## Building Size : 240 sqm

Land Size View

: 215 sqm

: https://www.fordeproperty.com.au/lease/ qld/sunshine-coast/noosaville/commerci al/showroomsbulky-goods/7032206

**Forde Property** 07 5447 5554

## **Forde**Property

| 0     | 1         | 2           | 3          | 4          | 5                              |                                             |                              |                      |                         |                          |                         | 250 m <sup>2</sup><br>: 13 m <sup>2</sup> |
|-------|-----------|-------------|------------|------------|--------------------------------|---------------------------------------------|------------------------------|----------------------|-------------------------|--------------------------|-------------------------|-------------------------------------------|
| Scale | in metres | s. Indicati | ve only. I | Dimensions | e approximate. All information | contained herein is gathered from sources v | we believe to be reliable. H | lowever, we cannot g | uarantee its accuracy a | and interested persons s | should rely on their ow | n enquiries.                              |