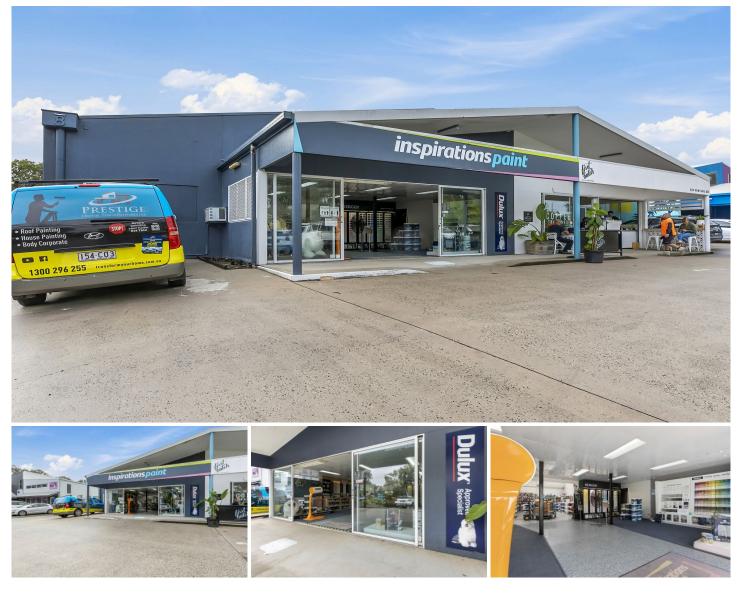

## 1/8 Venture Drive Noosaville QLD

Forde Property is pleased to present shop 1/8 Venture Drive, Noosaville for Lease.

- Versatile showroom with open plan warehouse and roller door access

- Mezzanine office & storage
- Ground level 220m2 approx + 30 m2 Mezz
- Additional exterior undercover area 15m2

- Total 265 m2 lettable space with seven designated car parks

- Available 2 Sept 2022

For further details contact Donna Ingram 0413 547 914

## Building Size : 240 sqm

Land Size View

: 215 sqm

: https://www.fordeproperty.com.au/lease/ qld/sunshine-coast/noosaville/commerci al/showroomsbulky-goods/7032206

**Forde Property** 07 5447 5554