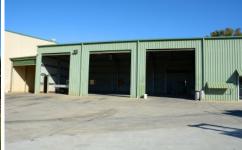

## 2 Johnson Court Cooroy QLD

- Prominent corner position in Cooroy's main industrial zone
- Ideal for automotive trades or engineering
- Other possible uses include manufacturing or medium industry
- Three High Bay roller door entrances with one more space on the side
- Warehouse area approx 270m2 with office and mezzanine
- Land approx. 890m2 inclusive of Hard Stand area
- Includes Wash Down area with Oil Separator, Automotive related business preferred
- Limited options for commercial space in Cooroy, so act now!

For more information please contact Donna Ingram at Forde Property today

**Building Size**: 270 sqm **Land Size**: 890 sqm

View : https://www.fordeproperty.com.au/lease/

qld/sunshine-coast/cooroy/commercial/i