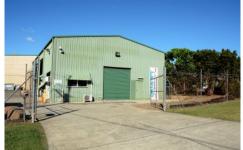

## 2 Johnson Court Cooroy QLD

- Prominent corner position in Cooroy's main industrial zone
- Ideal for automotive trades or engineering
- Other possible uses include manufacturing or medium industry
- Three High Bay roller door entrances with one more space on the side
- Warehouse area approx 270m2 with office and mezzanine
- Land approx. 890m2 inclusive of Hard Stand area
- Includes Wash Down area with Oil Separator, Automotive related business preferred
- Limited options for commercial space in Cooroy, so act now!

For more information please contact Donna Ingram at Forde Property today

**Building Size**: 270 sqm **Land Size**: 890 sqm

View : https://www.fordeproperty.com.au/lease/

qld/sunshine-coast/cooroy/commercial/i