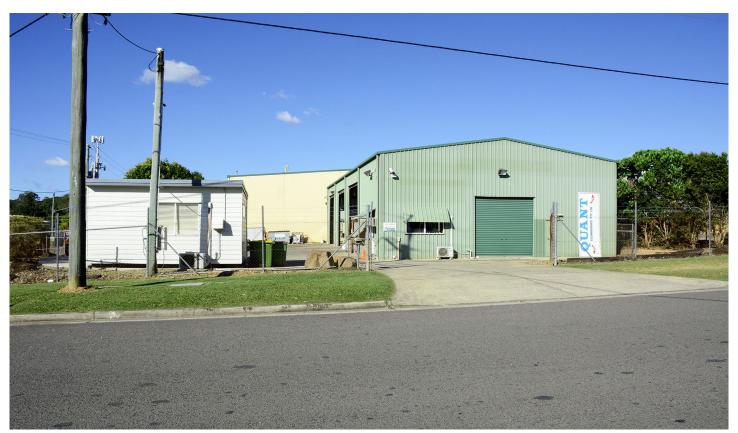

## 2 Johnson Court Cooroy QLD

- Prominent corner position in Cooroy's main industrial zone
- Ideal for automotive trades or engineering
- Other possible uses include manufacturing or medium industry
- Three High Bay roller door entrances with one more space on the side
- Warehouse area approx 270m2 with office and mezzanine
- Land approx. 890m2 inclusive of Hard Stand area
- Includes Wash Down area with Oil Separator, Automotive related business preferred
- Limited options for commercial space in Cooroy, so act now!

For more information please contact Donna Ingram at Forde Property today

**Building Size**: 270 sqm **Land Size**: 890 sqm

View : https://www.fordeproperty.com.au/lease/

qld/sunshine-coast/cooroy/commercial/i