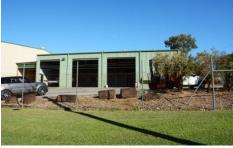

## 2 Johnson Court Cooroy QLD

- Prominent corner position in Cooroy's main industrial zone
- Ideal for automotive trades or engineering
- Other possible uses include manufacturing or medium industry
- Three High Bay roller door entrances with one more space on the side
- Warehouse area approx 270m2 with office and mezzanine
- Land approx. 890m2 inclusive of Hard Stand area
- Includes Wash Down area with Oil Separator, Automotive related business preferred
- Limited options for commercial space in Cooroy, so act now!

For more information please contact Donna Ingram at Forde Property today

**Building Size**: 270 sqm **Land Size**: 890 sqm

View : https://www.fordeproperty.com.au/lease/

qld/sunshine-coast/cooroy/commercial/i