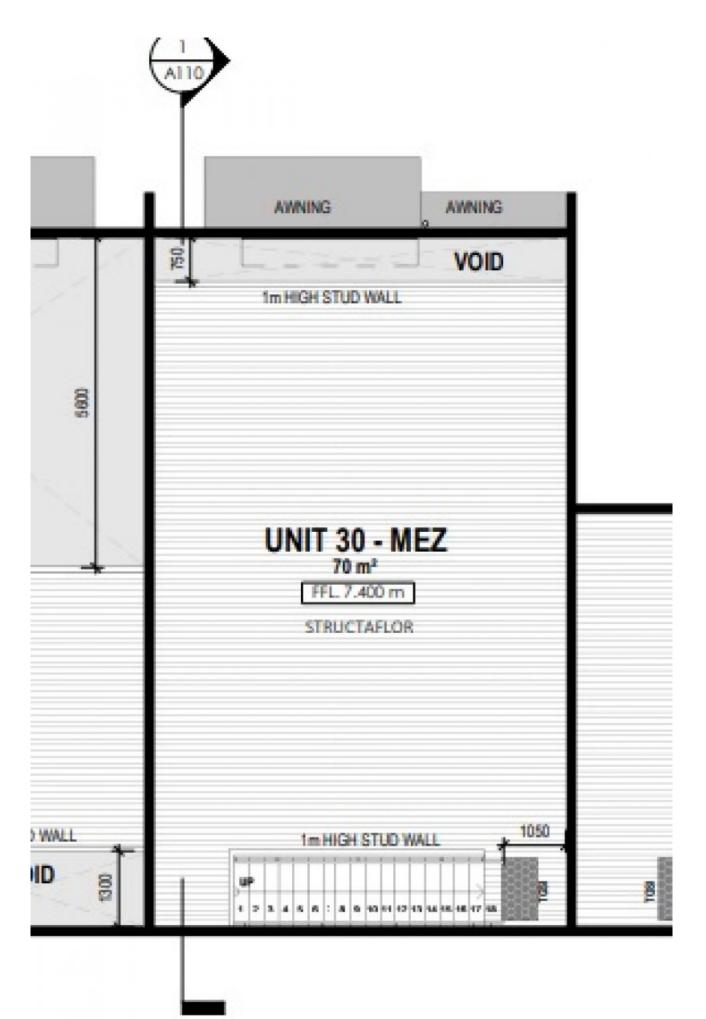

- Large 83m2 ground floor with 72m2 mezzanine.

View: https://www.fordeproperty.com.au/lease/qld/suns hine-coast/noosaville/commercial/industrial/7156 931

Donna Ingram 07 5447 5554