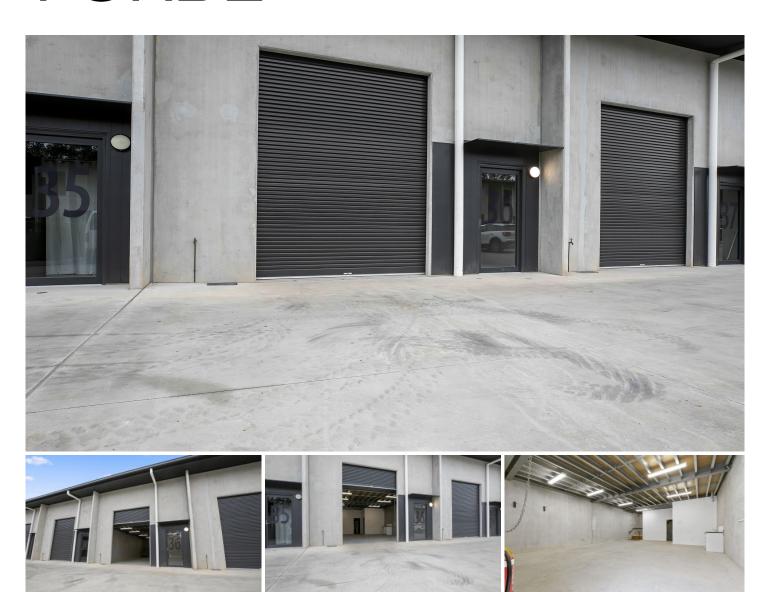

## 36/64 Gateway Drive Noosaville QLD

\*\*Price Reduction\*\* First 3 months half priced rent to approved applicant

Forde Property is pleased to present Unit 36 in the brand new Noosaville Smart Hub Complex for lease in this world-class, eco-friendly complex that features a distinctive green zone around its perimeter.

- Large 83m2 ground floor with 72m2 mezzanine.

View: https://www.fordeproperty.com.au/lease/qld/suns hine-coast/noosaville/commercial/industrial/7156 931

Donna Ingram 07 5447 5554