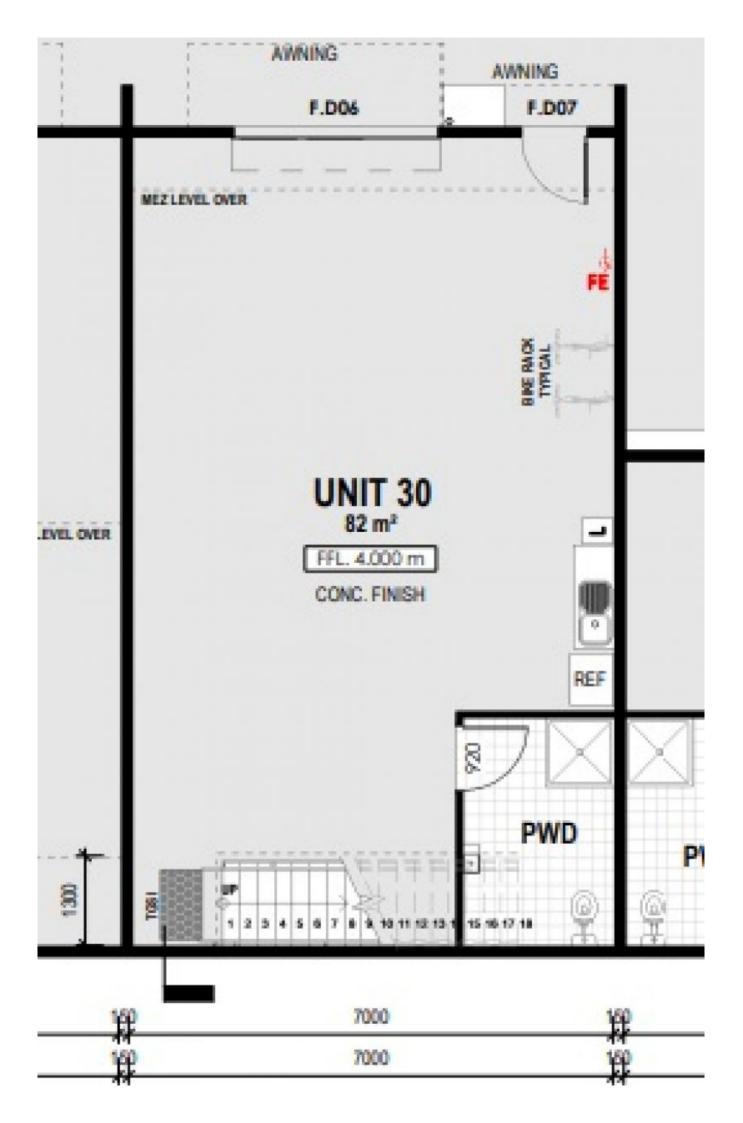

- Large 83m2 ground floor with 72m2 mezzanine.

View: https://www.fordeproperty.com.au/lease/qld/suns hine-coast/noosaville/commercial/industrial/7156 931

Donna Ingram 07 5447 5554