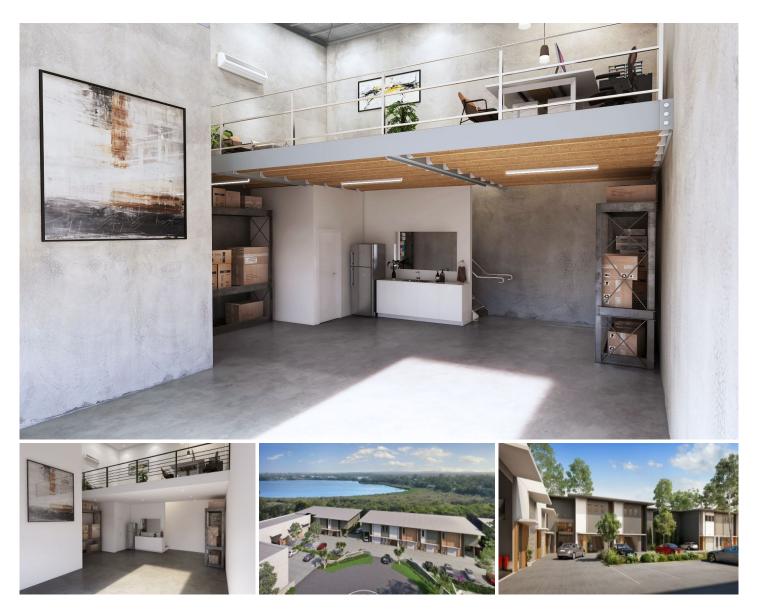

## 1/64 Gateway Drive Noosaville QLD

Forde Property is pleased to present Unit 1 for sale in this brand new eco-friendly complex that features a distinctive green zone around its perimeter.

The last of 3 Stages will begin 2023.

This warehouse is 155m2 and comes with 2 allocated car spaces.

- Warehouse: 94m2 + 61m2 Mezz
- Full amenities including kitchenette, shower & toilet
- Perfect position to service all of Noosa shire

For further details or to lodge your expression of interest please contact Donna Ingram of Forde Property today.

\*rendered images are artistic impressions only\*

Price

Building Size : 155 sqm

View

: UNDER CONTRACT

: https://www.fordeproperty.com.au/sale/q Id/sunshine-coast/noosaville/commercial /industrial/7328665

Donna Ingram 07 5447 5554