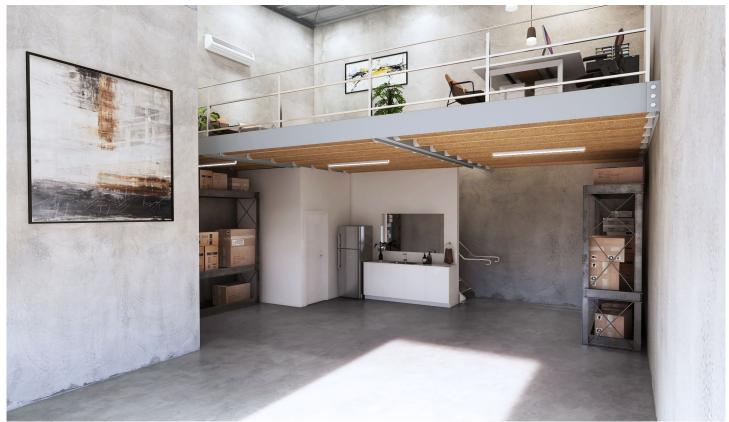

This warehouse is 155m2 and comes with 2 allocated car spaces.

- Warehouse 120m2 + 35m2 Mezz
- Full amenities including kitchenette, shower & toilet
- Perfect position to service all of Noosa shire

For further details or to lodge your expression of interest please contact Donna Ingram of Forde Property today.

\*rendered images are artistic impressions only\*

Building Size: 155 sqm

View : https://w

: https://www.fordeproperty.com.au/sale/q ld/sunshine-coast/noosaville/commercial

/industrial/7328690

Donna Ingram 07 5447 5554