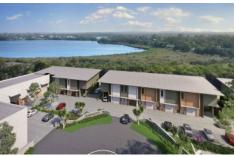

## 2/64 Gateway Drive Noosaville QLD

Forde Property is pleased to present Unit 2 for sale in this brand new eco-friendly complex that features a distinctive green zone around its perimeter.

The last of 3 Stages will begin soon with completion set for late 2023.

\*rendered images are artistic impressions only\*

Building Size: 155 sqm

View : https://w

: https://www.fordeproperty.com.au/sale/q ld/sunshine-coast/noosaville/commercial

/industrial/7328690

Donna Ingram 07 5447 5554