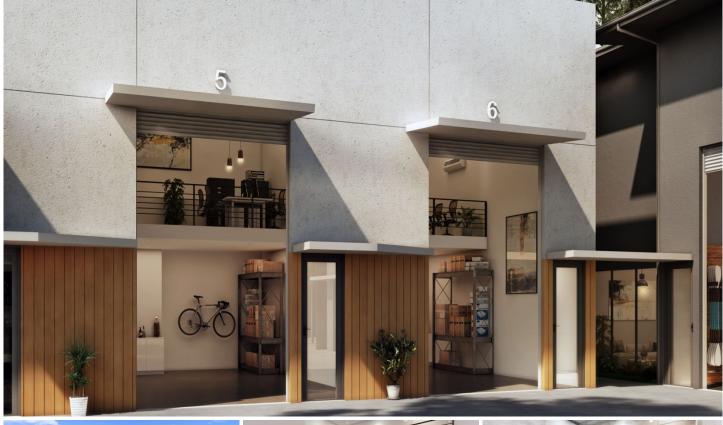

## 5/64 Gateway Drive Noosaville QLD

Forde Property is pleased to present Unit 5 for sale in this brand new eco-friendly complex that features a distinctive green zone around its perimeter.

The last of 3 Stages will begin soon with completion set for late 2023.

This warehouse is 60m2 and comes with 2 allocated car spaces.

- Warehouse: 60m2
- Full amenities including kitchenette, shower & toilet
- Perfect position to service all of Noosa shire
- High Bay roller door
- Sliding glass door straight out to rear landscaped area
- Extra window upstairs