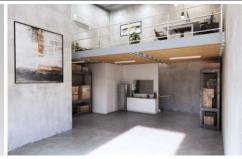

This warehouse is 60m2 and comes with 2 allocated car spaces.

- Warehouse: 60m2
- Full amenities including kitchenette, shower & toilet
- Perfect position to service all of Noosa shire
- High Bay roller door
- Sliding glass door straight out to rear landscaped area
- Extra window upstairs