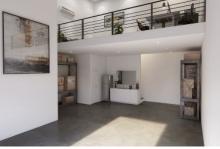

This warehouse is 60m2 and comes with 2 allocated car spaces.

- Warehouse: 60m2
- Full amenities including kitchenette, shower & toilet
- Perfect position to service all of Noosa shire
- High Bay roller door
- Sliding glass door straight out to rear landscaped area
- Extra window upstairs