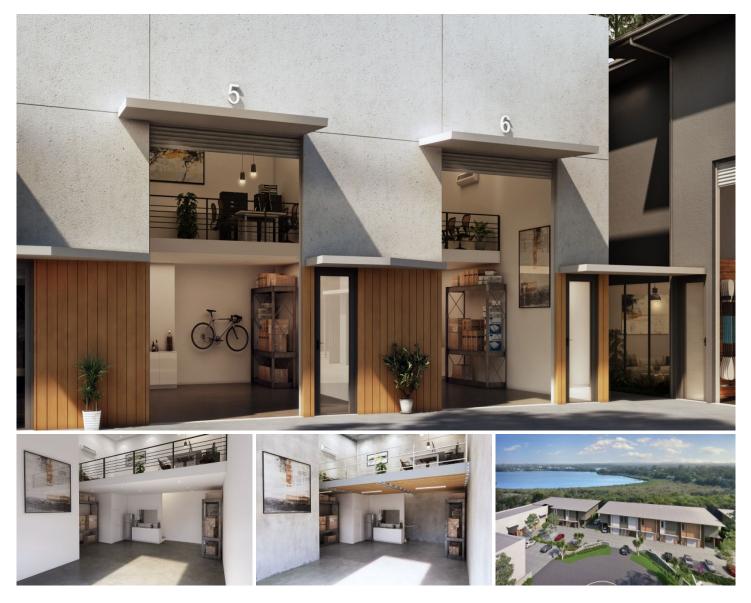

## 6/64 Gateway Drive Noosaville QLD

Forde Property is pleased to present Unit 6 for sale in this brand new eco-friendly complex that features a distinctive green zone around its perimeter.

The last of 3 Stages will begin soon with completion set for early 2024.

This warehouse is 90m2 and comes with 2 allocated car spaces.

- Warehouse: 60m2 Mezzanine: 30m2
- Full amenities including kitchenette, shower & toilet
- Perfect position to service all of Noosa shire
- High Bay roller door

For further details or to lodge your expression of interest please contact Donna Ingram of Forde Property today.

\*rendered images are artistic impressions only\*