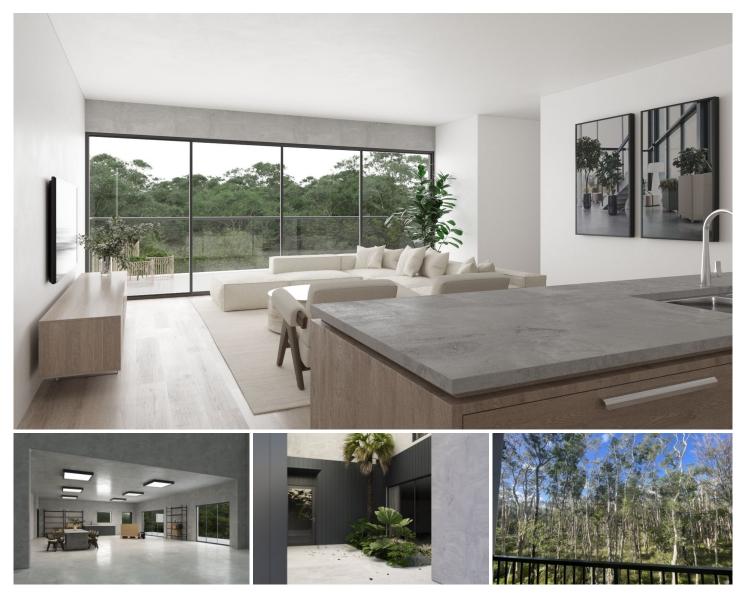

This new world class complex features a distinctive green zone around its perimeter, sophisticated energy options, private courtyard, garden spaces and some very unique buildings with water aspects adjoining Lake Doonella.

## Over Two Levels:

- 135 m2 - Warehouse with highbay roller door, kitchenette and disabled access bathroom.

- 81m2 - Residence with 2 bedrooms, bathroom, kitchen with stone benchtops, 2Pac cupboards, living area, ducted air, fully insulated, sound absorbing windows and balcony