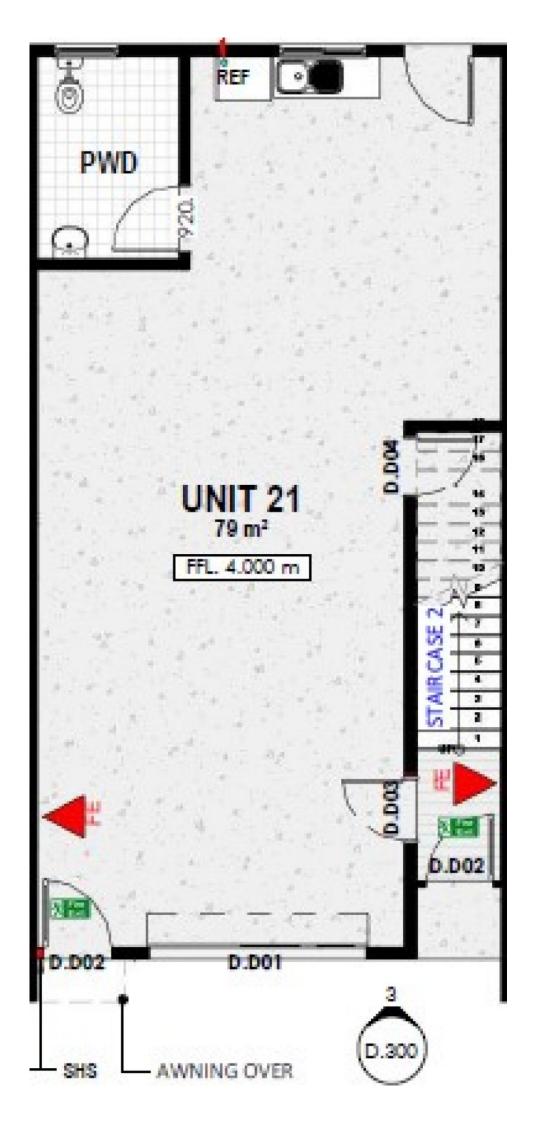

Unit 21 - 85m2 warehouse + 75m2 two bedroom residence.

Warehouse has roller door, kitchenette and disabled

**Price:** \$1.1m

View: https://www.fordeproperty.com.au/sale/qld/sunshine-coast/noosaville/commercial/industrial/743211