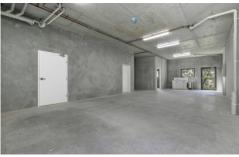

Unit 21 - 85m2 warehouse + 75m2 two bedroom residence.

Warehouse has roller door, kitchenette and disabled

**Price:** \$1.1m

View: https://www.fordeproperty.com.au/sale/qld/sunshine-coast/noosaville/commercial/industrial/743211