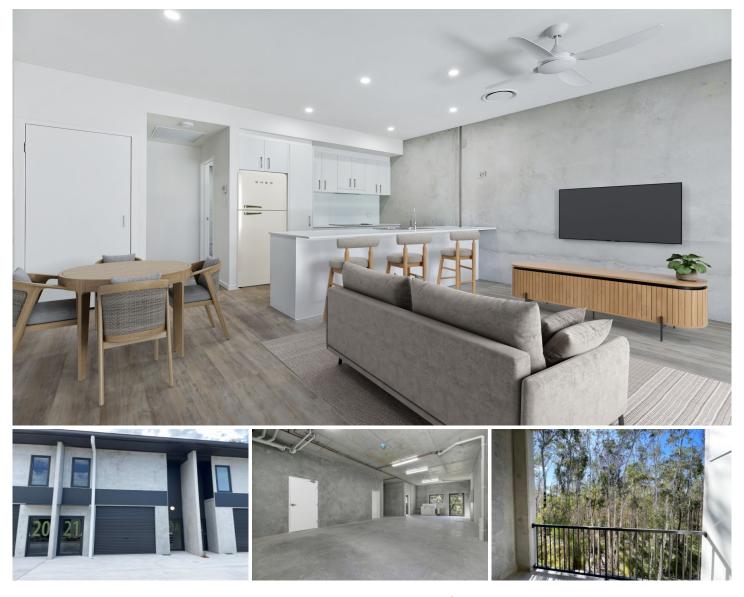

## Level Stage 2/64 Gateway Drive Noosaville QLD

Forde Property is pleased to offer to the market for sale, the last two bedroom apartment with warehouse unit in Stage 2 of the brand new 64 Gateway Drive, Noosaville Smart Hub. The building is complete and ready to occupy now.

This new world class complex features a distinctive green zone around its perimeter, sophisticated energy options, private courtyards and garden spaces. These very unique buildings also have water aspects adjoining Lake Doonella. The stylish industry hub is located right in the middle of Noosa and provides that much sought after sea change lifestyle.

Unit 21 - 85m2 warehouse + 75m2 two bedroom residence.

Warehouse has roller door, kitchenette and disabled

2 🎮 1 🚰 2 🚘

| Price         | : | Ş |
|---------------|---|---|
| Building Size | : | • |
| View          | : | ł |