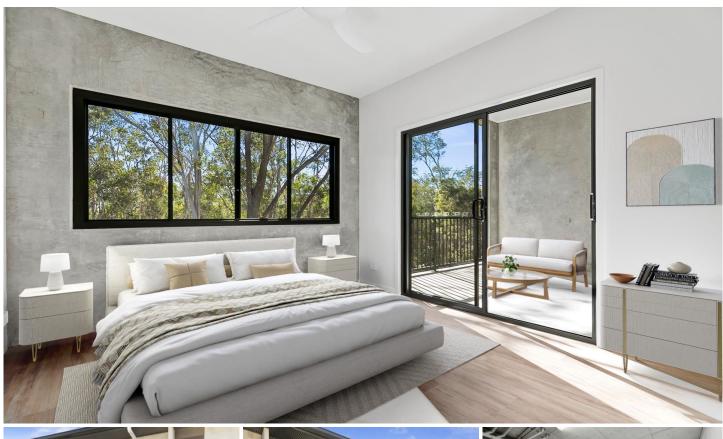

- Multi purpose premises 160 m2 in total
- Warehouse of 85m2 with a 75m2 2 bedroom residential dwelling.
- Views towards lake Doonella
- 2 Allocated car parks
- Dual level
- Distinctive green zones and energy options
- NBN fibre to the premises for high speed internet
- Multipurpose space suitable for wholesale, distribution,