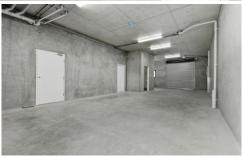

- Multi purpose premises 160 m2 in total
- Warehouse of 85m2 with a 75m2 2 bedroom residential dwelling.
- Views towards lake Doonella
- 2 Allocated car parks
- Dual level
- Distinctive green zones and energy options
- NBN fibre to the premises for high speed internet
- Multipurpose space suitable for wholesale, distribution,