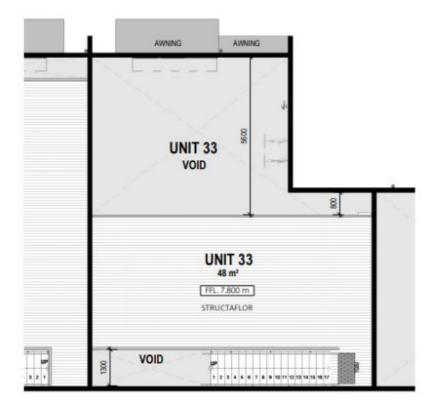

The quality light industry hub is located right in the middle of Noosa and provides that much sought after sea change lifestyle.

Unit 33 offers:

- High Bay roller door

- Large 104m2 ground floor with 51m2 mezzanine space
- Multi-purpose space suitable for wholesale, distribution, office, workspace or storage
- Full amenities including kitchenette, shower and toilet
- NBN fibre to premises and two allocated car spaces
- Available Now

For further information please contact Donna Ingram 0413

Price Building Size

View

: \$2995 P/M + Outs + GST

Building Size : 155 sqm

: https://www.fordeproperty.com.au/lease/ qld/sunshine-coast/noosaville/commerci al/industrial/7656805