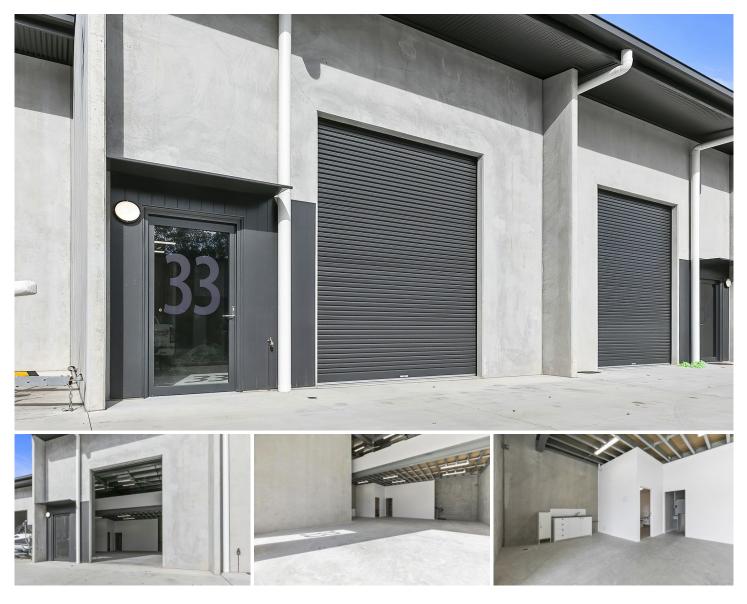

## 33/64 Gateway Drive Noosaville QLD

Forde Property is pleased to present Unit 33 for lease in this brand new world-class, eco-friendly complex that features a distinctive green zone around its perimeter. Offering sophisticated energy options, and very unique buildings.

The quality light industry hub is located right in the middle of Noosa and provides that much sought after sea change lifestyle.

Unit 33 offers:

- High Bay roller door

- Large 104m2 ground floor with 51m2 mezzanine space
- Multi-purpose space suitable for wholesale, distribution, office, workspace or storage
- Full amenities including kitchenette, shower and toilet
- NBN fibre to premises and two allocated car spaces
- Available Now

For further information please contact Donna Ingram 0413

Price Building Size

View

: \$2995 P/M + Outs + GST

Building Size : 155 sqm

: https://www.fordeproperty.com.au/lease/ qld/sunshine-coast/noosaville/commerci al/industrial/7656805