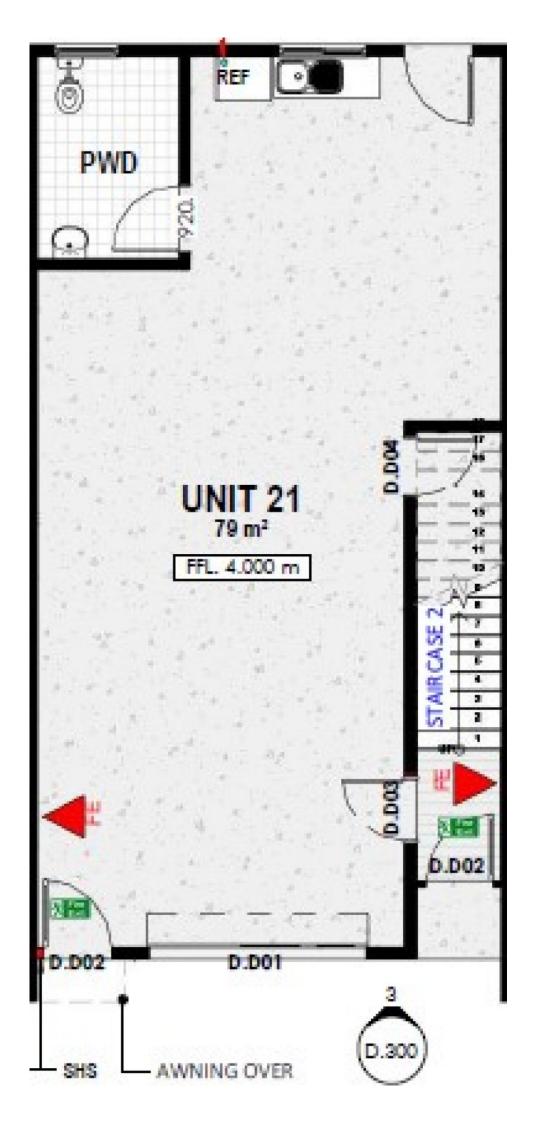

Unit 21 - 85m2 warehouse + 75m2 residence - \$1.1m

Warehouse has roller door, kitchenette and disabled access bathroom.

Price : \$1.1m Building Size : 160 sqm

View : https://www.fo

: https://www.fordeproperty.com.au/sale/q ld/sunshine-coast/noosaville/commercial