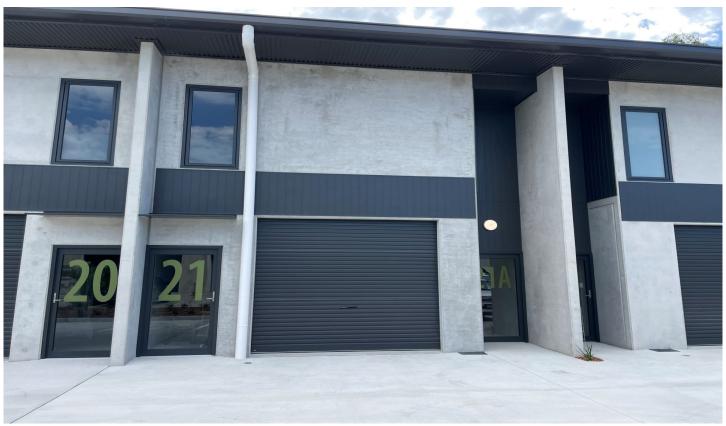

## 21/64 Gateway Drive Noosaville QLD

Forde Property is pleased to offer to the market for sale, the last two bedroom residential unit + warehouse in Stage 2 of the brand new 64 Gateway Drive, Noosaville Smart Hub.

Unit 21 - 85m2 warehouse + 75m2 residence - \$1.1m

Warehouse has roller door, kitchenette and disabled access bathroom.

Price : \$1.1m Building Size : 160 sqm

View : https://www.fo

: https://www.fordeproperty.com.au/sale/q ld/sunshine-coast/noosaville/commercial