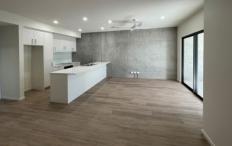

Unit 21 - 85m2 warehouse + 75m2 residence - \$1.1m

Warehouse has roller door, kitchenette and disabled access bathroom.

Price : \$1.1m Building Size : 160 sqm

View : https://www.fo

: https://www.fordeproperty.com.au/sale/q ld/sunshine-coast/noosaville/commercial