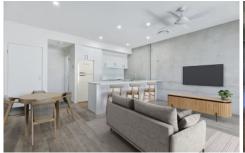

Unit 21 - 85m2 warehouse + 75m2 residence - \$1.1m

Warehouse has roller door, kitchenette and disabled access bathroom.

Price : \$1.1m Building Size : 160 sqm

View : https://www.fo

: https://www.fordeproperty.com.au/sale/q ld/sunshine-coast/noosaville/commercial