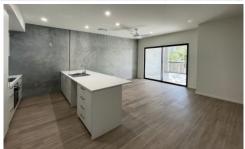

Unit 21 - 85m2 warehouse + 75m2 residence - \$1.1m

Warehouse has roller door, kitchenette and disabled access bathroom.

Price : \$1.1m Building Size : 160 sqm

View : https://www.fo

: https://www.fordeproperty.com.au/sale/q ld/sunshine-coast/noosaville/commercial