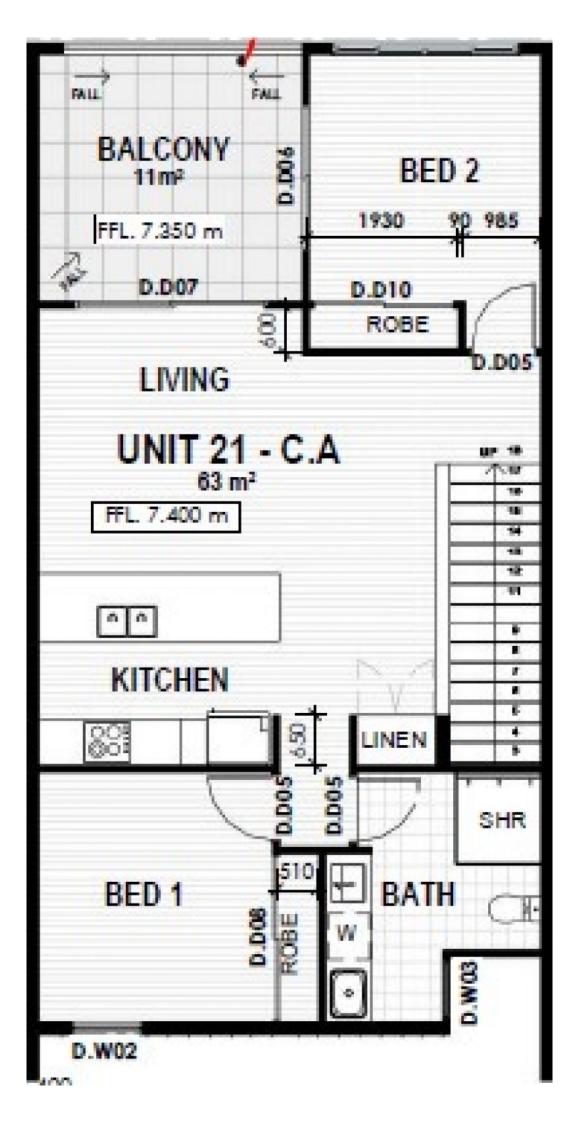

Unit 21 - 85m2 warehouse + 75m2 residence - \$1.1m

Warehouse has roller door, kitchenette and disabled access bathroom.

Price : \$1.1m Building Size : 160 sqm

View : https://www.fo

: https://www.fordeproperty.com.au/sale/q ld/sunshine-coast/noosaville/commercial