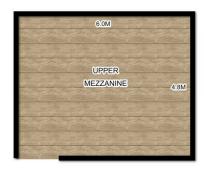

### Key features include:

- Glass fronted, tilt slab warehouse
- Building Area: 83sqm 56m2 ground floor / 27m2 mezzanine
- Street facing roller door access
- Leased to Prensa, exp. July '24 net income circa \$19,500 p/a
- Immediate proximity to Gateway Drive & Eumundi Noosa Road

## **Forde**Property

This floor plan is conceptual only. It is provided for illustrative purposes only and should not be relied upon. We make no guarantee as to the accuracy of this plan. All interested parties should make and rely on their own enquiries in determining the accuracy of the information contained in this floor plan.

#NOT TO SCALE

3/41 Gateway Drive, NOOSAVILLE QLD 4566