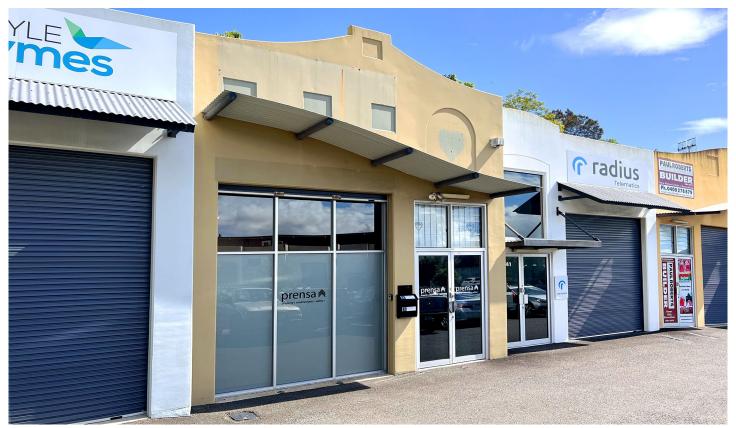

#### 3/41 Gateway Drive Noosaville QLD

FORDE is pleased to offer 3/41 Gateway Drive, Noosaville For Sale at \$450,000.

Secure this quality warehouse positioned within one of Noosa's most in-demand industrial locations.

### Key features include:

- Glass fronted, tilt slab warehouse
- Building Area: 83sqm 56m2 ground floor / 27m2 mezzanine
- Street facing roller door access
- Leased to Prensa, exp. July '24 net income circa \$19,500 p/a
- Immediate proximity to Gateway Drive & Eumundi Noosa Road

**Building Size**: 83 sqm **Land Size**: 83 sqm

View : https://www.fordeproperty.com.au/sale/q

ld/sunshine-coast/noosaville/commercial

/industrial/7744695

John Forde 07 5447 5554