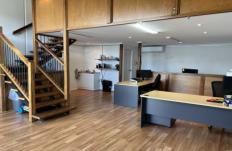

### Key features include:

- Glass fronted, tilt slab warehouse
- Building Area: 83sqm 56m2 ground floor / 27m2 mezzanine
- Street facing roller door access
- Leased to Prensa, exp. July '24 net income circa \$19,500 p/a
- Immediate proximity to Gateway Drive & Eumundi Noosa Road

**Building Size**: 83 sqm **Land Size**: 83 sqm

View : https://www.fordeproperty.com.au/sale/q

ld/sunshine-coast/noosaville/commercial

/industrial/7744695

John Forde 07 5447 5554