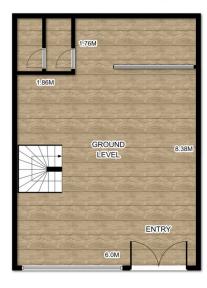

### Key features include:

- Glass fronted, tilt slab warehouse
- Building Area: 83sqm 56m2 ground floor / 27m2 mezzanine
- Street facing roller door access
- Leased to Prensa, exp. July '24 net income circa \$19,500 p/a
- Immediate proximity to Gateway Drive & Eumundi Noosa Road

## **Forde**Property

This floor plan is conceptual only. It is provided for illustrative purposes only and should not be relied upon. We make no guarantee as to the accuracy of this plan. All interested parties should make and rely on their own enquiries in determining the accuracy of the information contained in this floor plan.

#NOT TO SCALE

Site Plan 3/41 Gateway Drive, NOOSAVILLE QLD 4566