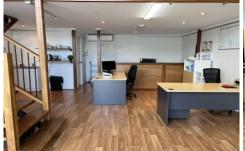

### Key features include:

- Glass fronted, tilt slab warehouse
- Building Area: 83sqm 56m2 ground floor / 27m2 mezzanine
- Street facing roller door access
- Leased to Prensa, exp. July '24 net income circa \$19,500 p/a
- Immediate proximity to Gateway Drive & Eumundi Noosa Road

**Building Size**: 83 sqm **Land Size**: 83 sqm

View : https://www.fordeproperty.com.au/sale/q

ld/sunshine-coast/noosaville/commercial

/industrial/7744695

John Forde 07 5447 5554