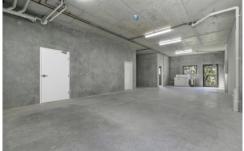

- Multi purpose premises 160 m2 in total
- Warehouse of 85m2 with a 75m2 2 bedroom residential dwelling.
- Views towards lake Doonella with water glimpses
- 2 Allocated car parks
- Dual level
- Distinctive green zones and energy options
- NBN fibre to the premises for high speed internet