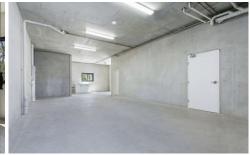

- Multi purpose premises 230 m2 in total
- Warehouse of 120m2 with a 75m2 2 bedroom residential dwelling and 45m2 extra storage space
- Views towards lake Doonella with water glimpses
- 2 Allocated car parks
- Dual level
- Distinctive green zones and energy options