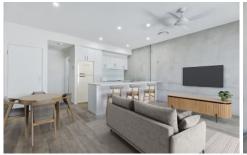

- Multi purpose premises 230 m2 in total
- Warehouse of 120m2 with a 75m2 2 bedroom residential dwelling and 45m2 extra storage space
- Views towards lake Doonella with water glimpses
- 2 Allocated car parks
- Dual level
- Distinctive green zones and energy options