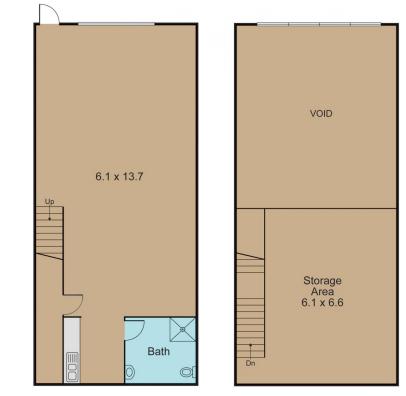

## Building Size : 118 sqm

View

: https://www.fordeproperty.com.au/lease/ qld/sunshine-coast/noosaville/commerci al/industrial/7796734

Donna Ingram 07 5447 5554

GROUND FLOOR

UPPER FLOOR

This floor plan is conceptual only. It is provided for illustrative purposes only and should not be relied upon. We make no guarantee as to the accuracy of this plan. All interested parties should make and rely on their own enquiries in determining the accuracy of the information contained in this floor plan. #NOT TO SCALE