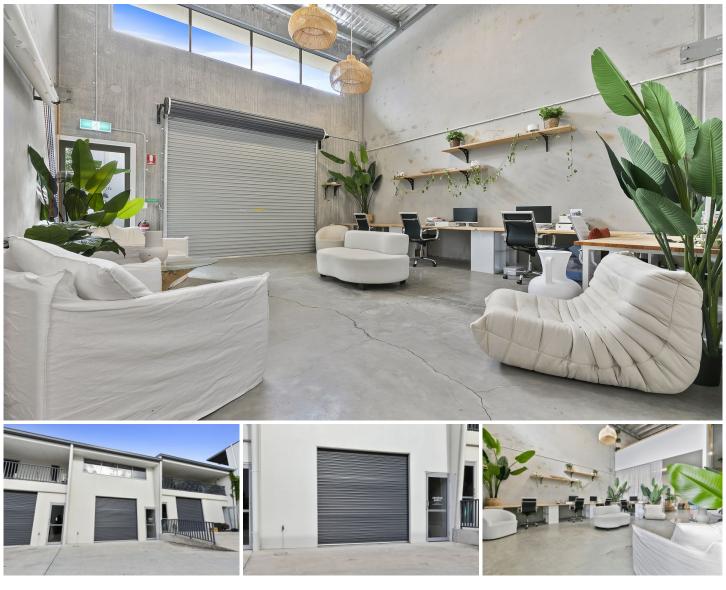

#### Available soon!

Stylish new industrial style unit adjacent the brewery on Venture Drive is now available.

Superb opportunity to lease a versatile two-level office/warehouse located within this tightly sought-after Noosaville precinct.

## ? Impressive finishes

? Ground floor 83m2 and first floor mezzanine 35m2
? Suitable for a wide variety of uses - wholesalers, distributors, soft industrial manufacturing or storage
? Like new

For further information please contact Donna Ingram 0413 547 914.

## Building Size : 118 sqm

View

: https://www.fordeproperty.com.au/lease/ qld/sunshine-coast/noosaville/commerci al/industrial/7796734

Donna Ingram 07 5447 5554

GROUND FLOOR

UPPER FLOOR

This floor plan is conceptual only. It is provided for illustrative purposes only and should not be relied upon. We make no guarantee as to the accuracy of this plan. All interested parties should make and rely on their own enquiries in determining the accuracy of the information contained in this floor plan. #NOT TO SCALE