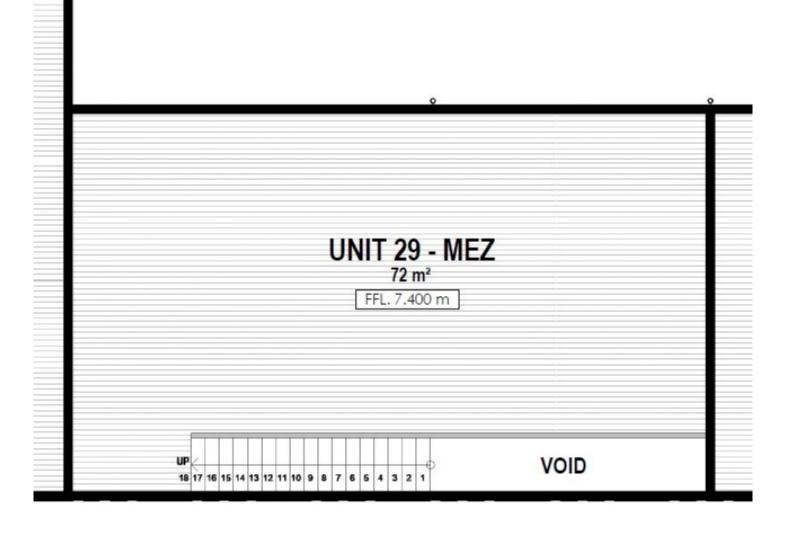

## 29/64 Gateway Drive Noosaville QLD

Forde Property is pleased to present Unit 29 for lease in this new world-class, eco-friendly complex that features a distinctive green zone around its perimeter.

- Quality industrial buildings 83m2 ground floor and 72m2 mezz
- Roller door & A/C
- Multipurpose space suitable for wholesale, distribution, office, workspace or storage
- Full amenities including kitchenette, shower and toilet, some shelving and a fridge is included.
- NBN fibre to premises and two allocated car spaces
- Window on upper floor allowing in the soft natural light
- Epoxy flooring on ground level
- Laminate flooring on upper level