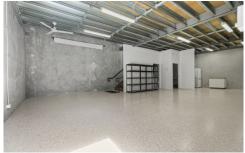

## 29/64 Gateway Drive Noosaville QLD

Forde Property is pleased to present Unit 29 for lease in this new world-class, eco-friendly complex that features a distinctive green zone around its perimeter.

- Quality industrial buildings 83m2 ground floor and 72m2 mezz
- Roller door & A/C
- Multipurpose space suitable for wholesale, distribution, office, workspace or storage
- Full amenities including kitchenette, shower and toilet, some shelving and a fridge is included.
- NBN fibre to premises and two allocated car spaces
- Window on upper floor allowing in the soft natural light
- Epoxy flooring on ground level
- Laminate flooring on upper level