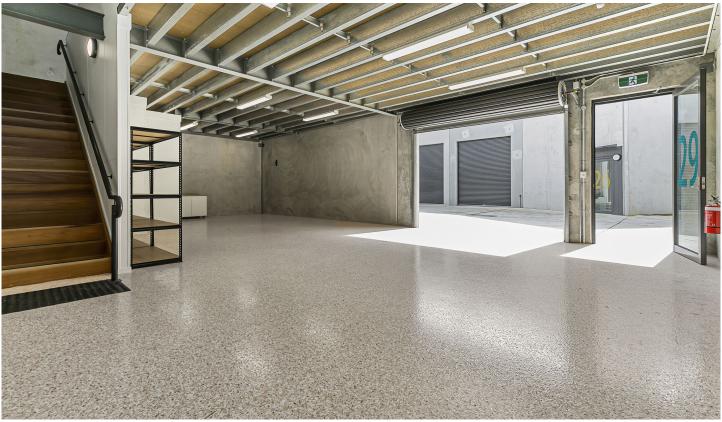

## 29/64 Gateway Drive Noosaville QLD

Forde Property is pleased to present Unit 29 for lease in this new world-class, eco-friendly complex that features a distinctive green zone around its perimeter.

- Quality industrial buildings 83m2 ground floor and 72m2 mezz
- Roller door & A/C
- Multipurpose space suitable for wholesale, distribution, office, workspace or storage
- Full amenities including kitchenette, shower and toilet, some shelving and a fridge is included.
- NBN fibre to premises and two allocated car spaces
- Window on upper floor allowing in the soft natural light
- Epoxy flooring on ground level
- Laminate flooring on upper level