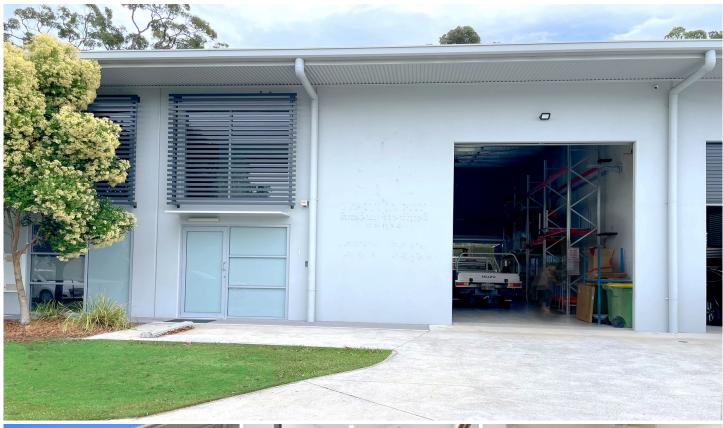

## 6A/100 Rene Street Noosaville QLD

Forde Property is pleased to offer to lease, a unique Industrial unit in the Noosaville industrial estate.

- Substantial modern & versatile premises
- 2 separate offices, showroom/reception area with some warehouse shelving negotiable. total space available
- 22m2 Lunchroom and bathroom
- 60m2 Showroom
- Approximately 100m2 space in total
- Ground floor
- 3 allocated car spaces

This functional and modern office space offers a range of business opportunities. Open and airy reception/showroom welcomes clients and staff alike. Within walking distance of Noosa Civic, and some of Noosa's best Breweries and cafes.