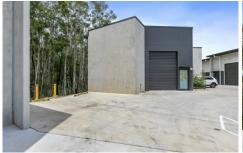

## 24/64 Gateway Drive Noosaville QLD

Forde Property is pleased to present Unit 24/64 Gateway Drive for sale in this brand new world-class, eco-friendly complex that features a distinctive green zone around its perimeter. This is a rare opportunity as these smaller warehouses have been tightly held. The Noosaville Smart Hub offers sophisticated energy options, and very unique buildings. This unit overlooks the lake Doonella nature reserve allowing you to work in a very tranquil setting, not often found in industrial areas.

The quality light industry hub is located right in the middle of Noosa and provides that much sought after sea change lifestyle.

Unit 24 offers:

- Automatic High Bay roller door and roller door to the rear.