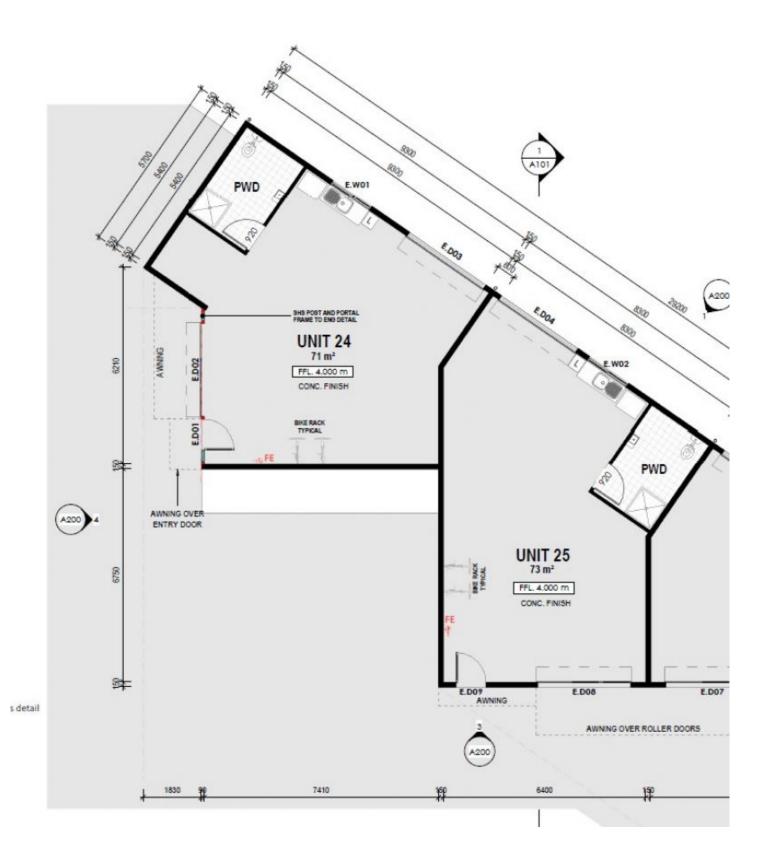

The quality light industry hub is located right in the middle of Noosa and provides that much sought after sea change lifestyle.

Unit 24 offers:

- Automatic High Bay roller door and roller door to the rear.

Price : Offers Over \$620,000

Building Size: 76 sqm

View: https://www.fordeproperty.com.au/sale/q

Id/sunshine-coast/noosaville/commercial

/industrial/7833201

Donna Ingram 07 5447 5554