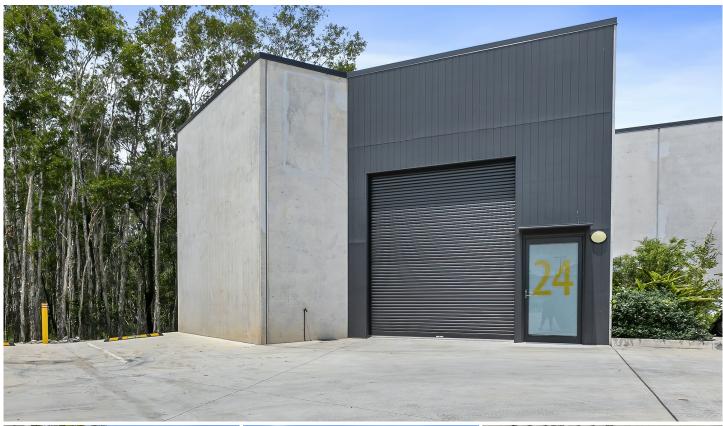

## 24/64 Gateway Drive Noosaville QLD

Forde Property is pleased to present Unit 24/64 Gateway Drive for sale in this brand new world-class, eco-friendly complex that features a distinctive green zone around its perimeter. This is a rare opportunity as these smaller warehouses have been tightly held. The Noosaville Smart Hub offers sophisticated energy options, and very unique buildings. This unit overlooks the lake Doonella nature reserve allowing you to work in a very tranquil setting, not often found in industrial areas.

The quality light industry hub is located right in the middle of Noosa and provides that much sought after sea change lifestyle.

Unit 24 offers:

- Automatic High Bay roller door and roller door to the rear.