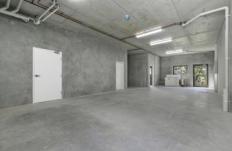

- Multi purpose premises 160 m2 in total
- Warehouse of 85m2 with a 75m2 2 bedroom residential dwelling.
- Views towards lake Doonella with water glimpses
- 2 Allocated car parks
- Dual level
- Distinctive green zones and energy options
- NBN fibre to the premises for high speed internet
- Multipurpose space suitable for wholesale, distribution,