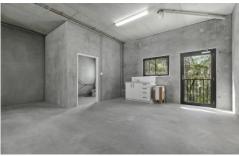

- Multi purpose premises 160 m2 in total
- Warehouse of 85m2 with a 75m2 2 bedroom residential dwelling.
- Views towards lake Doonella with water glimpses
- 2 Allocated car parks
- Dual level
- Distinctive green zones and energy options
- NBN fibre to the premises for high speed internet
- Multipurpose space suitable for wholesale, distribution,