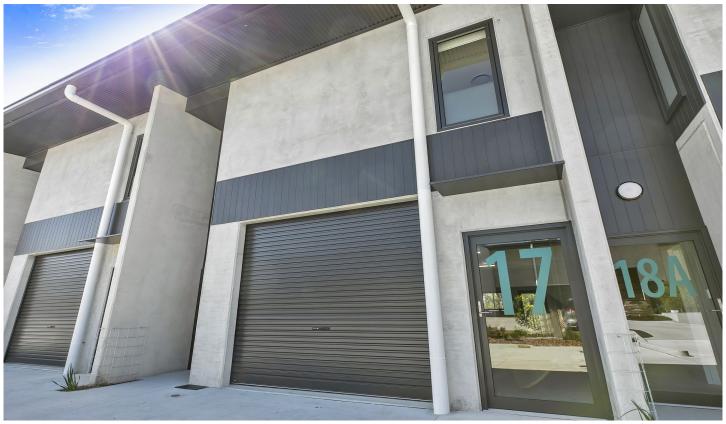

## 17/64 Gateway Drive Noosaville QLD

Unit 17 of 64 Gateway Drive Noosaville Smart Hub.

Forde Property is please to present this brand new 2 bedroom residential unit with warehouse in the newest eco-friendly complex featuring a distinctive green zone around its perimeter and sophisticated energy options including a solar farm.

- Multi purpose premises 160 m2 in total
- Warehouse of 85m2 with a 75m2 2 bedroom residential dwelling.
- Views towards lake Doonella with water glimpses
- 2 Allocated car parks
- Dual level
- Distinctive green zones and energy options
- NBN fibre to the premises for high speed internet
- Multipurpose space suitable for wholesale, distribution,