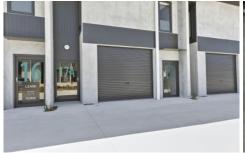

- Multi purpose premises 160 m2 in total
- Warehouse of 85m2 with a 75m2 2 bedroom residential dwelling.
- Views towards lake Doonella with water glimpses
- 2 Allocated car parks
- Dual level
- Distinctive green zones and energy options
- NBN fibre to the premises for high speed internet
- Multipurpose space suitable for wholesale, distribution,