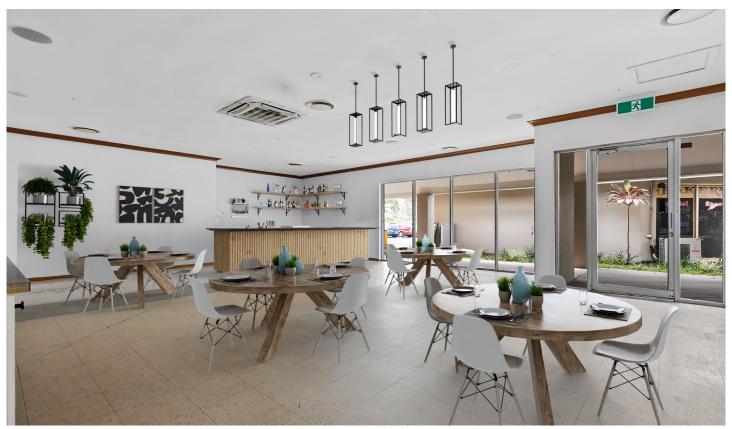

## 5/6 Swanbourne Way Noosaville QLD

Exciting opportunity for a restaurant to operate in the popular Noosaville neighbourhood centre within the surrounding estates of Bushlands, Beckman's Green and Doonella. This versatile 103m2 is also suitable for office space. Conveniently located close to busy Noosa Eumundi Road. This premises is available for lease NOW.

- Premises 103m2 (approx.)
- Large onsite car park
- Neighbouring tenancies include; Noosaville Bakery, Chada Thai Restaurant, Liquorland Bottle Shop, Noosaville Hair and Beauty, Noosa Mind and Body
- Adjacent to Goodstart child care