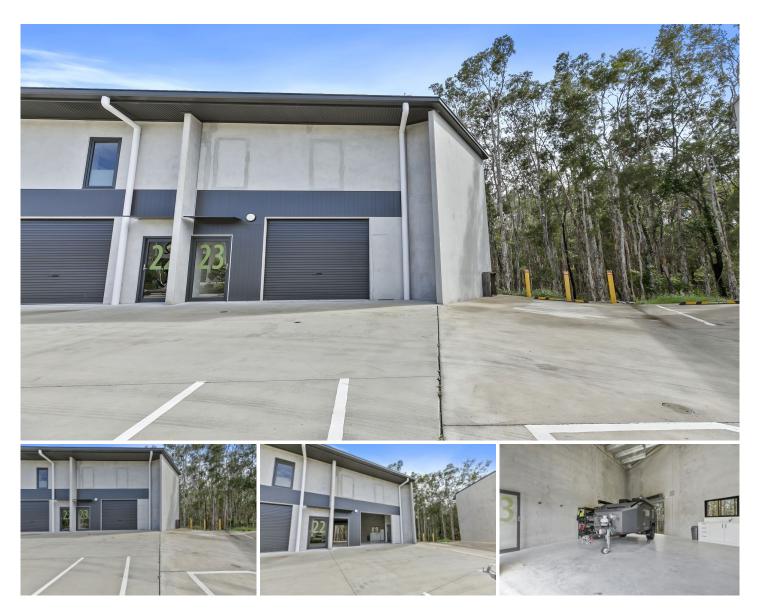

## Level Stage 2/64 Gateway Drive Noosaville QLD

Forde Property is pleased to present Unit 23/64 Gateway Drive for sale in this brand new world-class, eco-friendly complex. Rarely do these smaller warehouses come available. The Noosaville Smart Hub offers sophisticated energy options, including a solar farm and very unique buildings. This unit overlooks the Lake Doonella nature reserve allowing for a relaxed and peaceful working environment rarely found in industrial areas.

## Unit 23 offers:

- Quality industrial building 65m2 with roller door front and rear

Price : Offers Over \$610,000

Building Size: 65 sqm

View : https://www.fordeproperty.com.au/sale/q

Id/sunshine-coast/noosaville/commercial