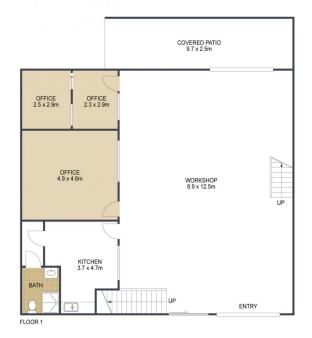

## 2/8 Neumann Court Kunda Park QLD

Industrial Warehouse comprising of 181m2 ground floor and 168m2 mezzanine

- Downstairs features kitchenette, lunch room, full bathroom, meeting room, two offices and warehouse space
- Upstairs features two large, offices, one open space, two small offices and 48m2 of storage
- Three phase power
- 11.7kW Solar Edge System
- 3 allocated carparks
- Offices all airconditioned
- Secure courtyard to the rear
- Automatic high clearance roller door access to warehouse
- Located in a small complex of three units with automated gate
- Available for occupation in June

## 2/8 Neumann Court, KUNDA PARK

ARTIST'S IMPRESSION ONLY: While every attempt has been made to ensure the accuracy of this floor plan's areas and measurements of doors, windows, rooms and all other items are approximate and no responsibility is taken for any error, omission, or mis-statement. This plan is for illustrative purposes only and should only be used as such by any prospective purchaser. Floor plan by: www.open2view.com.au