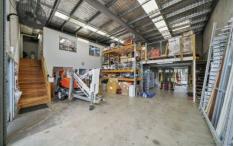

## 2/8 Neumann Court Kunda Park QLD

Industrial Warehouse comprising of 181m2 ground floor and 168m2 mezzanine

- Downstairs features kitchenette, lunch room, full bathroom, meeting room, two offices and warehouse space
- Upstairs features two large, offices, one open space, two small offices and 48m2 of storage
- Three phase power
- 11.7kW Solar Edge System
- 3 allocated carparks
- Offices all airconditioned
- Secure courtyard to the rear
- Automatic high clearance roller door access to warehouse
- Located in a small complex of three units with automated gate
- Available for occupation in June