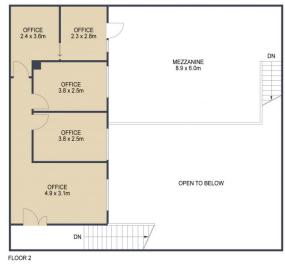

## 2/8 Neumann Court Kunda Park QLD

Industrial Warehouse comprising of 181m2 ground floor and 168m2 mezzanine

- Downstairs features kitchenette, lunch room, full bathroom, meeting room, two offices and warehouse space
- Upstairs features two large, offices, one open space, two small offices and 48m2 of storage
- Three phase power
- 11.7kW Solar Edge System
- 3 allocated carparks
- Offices all airconditioned
- Secure courtyard to the rear
- Automatic high clearance roller door access to warehouse
- Located in a small complex of three units with automated gate
- Available for occupation in June

## 2/8 Neumann Court, KUNDA PARK

ARTIST'S IMPRESSION ONLY: While every attempt has been made to ensure the accuracy of this floor plan's areas and measurements of doors, windows, rooms and all other items are approximate and no responsibility is taken for any error, omission, or mis-statement. This plan is for illustrative purposes only and should only be used as such by any prospective purchaser. Floor plan by: www.open2view.com.au