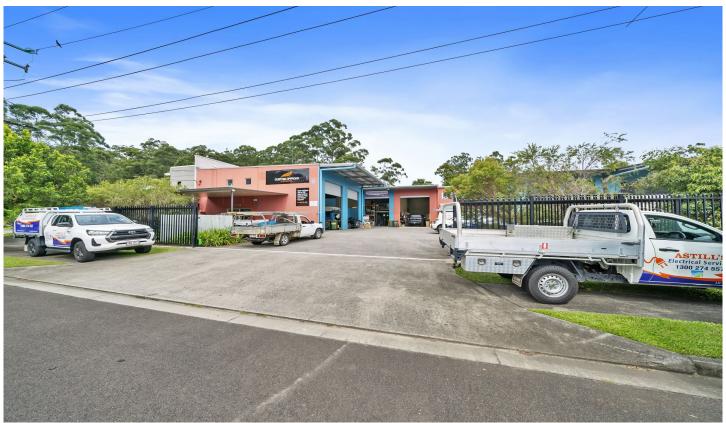

## 2/8 Neumann Court Kunda Park QLD

Industrial Warehouse comprising of 181m2 ground floor and 168m2 mezzanine

- Downstairs features kitchenette, lunch room, full bathroom, meeting room, two offices and warehouse space
- Upstairs features two large, offices, one open space, two small offices and 48m2 of storage
- Three phase power
- 11.7kW Solar Edge System
- 3 allocated carparks
- Offices all airconditioned
- Secure courtyard to the rear
- Automatic high clearance roller door access to warehouse
- Located in a small complex of three units with automated gate
- Available for occupation in June

**Price** : \$4,333 P/M + OUTS + GST

Building Size: 349 sqm

**View**: https://www.fordeproperty.com.au/lease/

qld/sunshine-coast/kunda-park/commerc

ial/industrial/7983166

Jessie Allen 07 5447 5554