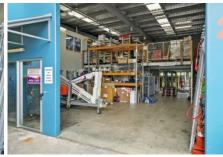

## 2/8 Neumann Court Kunda Park QLD

Industrial Warehouse comprising of 181m2 ground floor and 168m2 mezzanine

- Downstairs features kitchenette, lunch room, full bathroom, meeting room, two offices and warehouse space
- Upstairs features two large, offices, one open space, two small offices and 48m2 of storage
- Three phase power
- 11.7kW Solar Edge System
- 3 allocated carparks
- Offices all airconditioned
- Secure courtyard to the rear
- Automatic high clearance roller door access to warehouse
- Located in a small complex of three units with automated gate
- Available for occupation in June