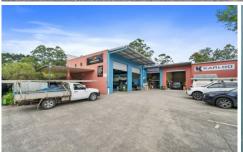

## 2/8 Neumann Court Kunda Park QLD

Industrial Warehouse comprising of 181m2 ground floor and 168m2 mezzanine

- Downstairs features kitchenette, lunch room, full bathroom, meeting room, two offices and warehouse space
- Upstairs features two large, offices, one open space, two small offices and 48m2 of storage
- Three phase power
- 11.7kW Solar Edge System
- 3 allocated carparks
- Offices all airconditioned
- Secure courtyard to the rear
- Automatic high clearance roller door access to warehouse
- Located in a small complex of three units with automated gate
- Available for occupation in June

**Price** : \$4,333 P/M + OUTS + GST

Building Size: 349 sqm

**View**: https://www.fordeproperty.com.au/lease/

qld/sunshine-coast/kunda-park/commerc

ial/industrial/7983166

Jessie Allen 07 5447 5554